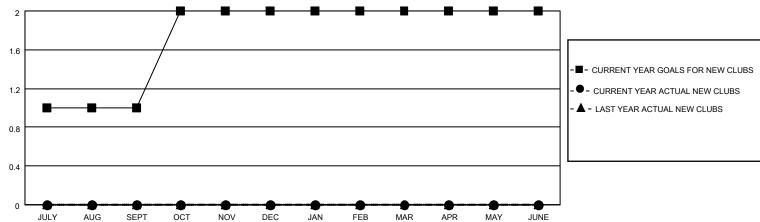

## MONTHLY MEMBERSHIP PROGRESS REPORT

LOCATION GEORGIA District 18 L Results as of: 3/31/2023

| Clubs RESULTS FOR 2022-2023 |   |   |   | Members RESULTS FOR 2022-2023 |   |    |    |
|-----------------------------|---|---|---|-------------------------------|---|----|----|
|                             |   |   |   |                               |   |    |    |
| JULY/AUG/SEPT               | 1 | 0 | 0 | JULY/AUG/SEPT                 | 3 | 13 | 25 |
| OCT/NOV/DEC                 | 1 | 0 | 0 | OCT/NOV/DEC                   | 2 | 32 | 31 |
| JAN/FEB/MAR                 | 0 | 0 | 0 | JAN/FEB/MAR                   | 3 | 33 | 25 |
| APR/MAY/JUNE                | 0 | 0 | 0 | APR/MAY/JUNE                  | 3 | 0  | 0  |