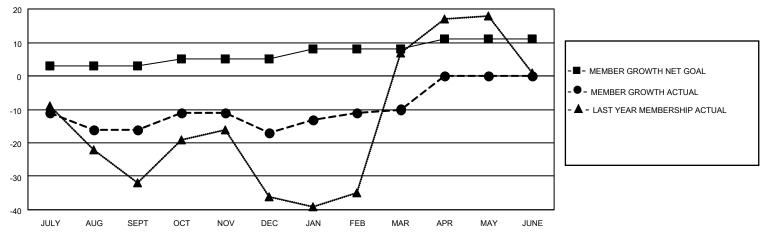

## MONTHLY MEMBERSHIP PROGRESS REPORT

LOCATION GEORGIA District 18 L Results as of: 3/31/2023

| Clubs RESULTS FOR 2022-2023 |   |   |   | Members RESULTS FOR 2022-2023 |   |    |    |
|-----------------------------|---|---|---|-------------------------------|---|----|----|
|                             |   |   |   |                               |   |    |    |
| JULY/AUG/SEPT               | 1 | 0 | 0 | JULY/AUG/SEPT                 | 3 | 13 | 25 |
| OCT/NOV/DEC                 | 1 | 0 | 0 | OCT/NOV/DEC                   | 2 | 32 | 31 |
| JAN/FEB/MAR                 | 0 | 0 | 0 | JAN/FEB/MAR                   | 3 | 33 | 25 |
| APR/MAY/JUNE                | 0 | 0 | 0 | APR/MAY/JUNE                  | 3 | 0  | 0  |